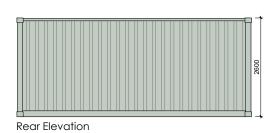

Container A - Top View (20' - 6.20m)

Container A - Side Elevations (20' - 6.20m)

Container C - Top View (40' - 12.30m)

Container C - Side Elevations (40' - 12.30m)

20ft - 6.20m Container

Notes:

40ft - 12.30m Container