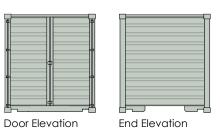

A - 20ft - 6.20m Container

O - Office

Containers coloured Green (RAL 6007)

Front Elevation

Container B - Floor Plan

Top View

**End Elevations** 

Client: Secure Self Storage