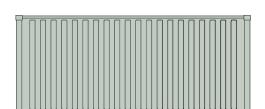

Container A - Top View (20' - 6.20m)

Container A - Side Elevations (20' - 6.20m)

Container C - Top View (40' - 12.30m)

Container C - Side Elevations (40' - 12.30m)

20ft - 6.20m Container

Notes:

40ft - 12.30m Container