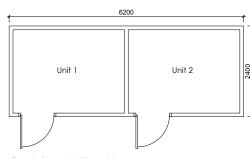

A - 20ft - 6.20m Container

O - Office

Containers coloured Green (RAL 6007)

Front Elevation

Container B - Floor Plan

Top View

**End Elevations** 

Client: Secure Self Storage