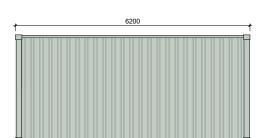

Container A - Top View (20' - 6.20m)

Container A - Side Elevations (20' - 6.20m)

Container C - Top View (40' - 12.30m)

Container C - Side Elevations (40' - 12.30m)

20ft - 6.20m Container

Notes:

40ft - 12.30m Container

A - 20ft - 6.20m Container

O - Office

Containers coloured Green (RAL 6007)

Front Elevation

Container B - Floor Plan

Top View

**End Elevations** 

Client: Secure Self Storage