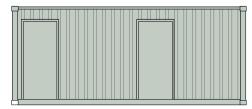

A - 20ft - 6.20m Container

O - Office

Containers coloured Green (RAL 6007)

Front Elevation

Container B - Floor Plan

Top View

**End Elevations** 

Client: Secure Self Storage