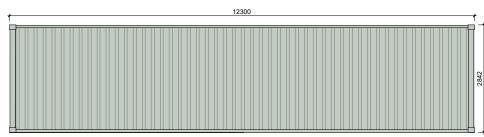

Container A - Top View (20' - 6.20m)

Container A - Side Elevations (20' - 6.20m)

Container C - Top View (40' - 12.30m)

Container C - Side Elevations (40' - 12.30m)

20ft - 6.20m Container

Notes:

40ft - 12.30m Container